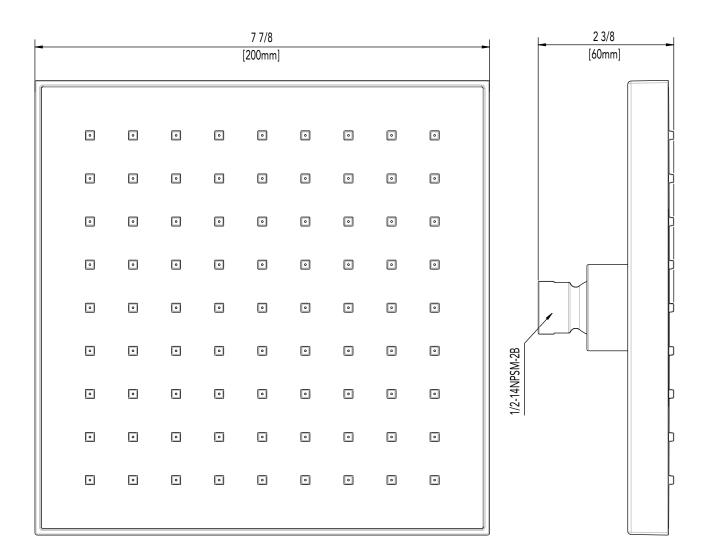

## MISENO COLLECTION

## SINGLE FUNCTION SHOWERHEAD

#### **Product Codes:**

MNOSH625CP (polished chrome) MNOSH625BN (brushed nickel) MNOSH625ORB (oil rubbed bronze)