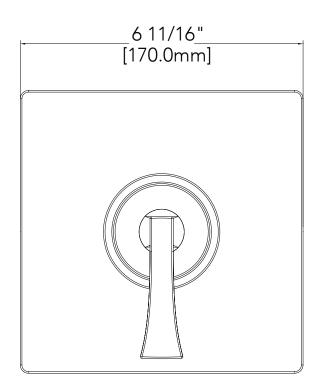

## MISENO COLLECTION

### VALVE ONLY TRIM KIT

#### **Product Codes:**

MNOVT650CP (polished chrome) MNOVT650BN (brushed nickel) MNOVT650ORB (oil rubbed bronze)

- Metal handle
- Extension kit available -ACF3001EXT
- Lifetime limited warranty
- Meets ANSI:A112.18.1M
- cUPC/IAPMO listed
- ADA compliant