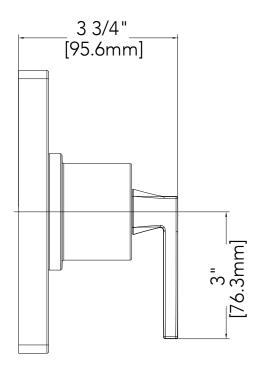

## MISENO COLLECTION

### VALVE ONLY TRIM KIT

#### **Product Codes:**

MNOVT650CP (polished chrome) MNOVT650BN (brushed nickel) MNOVT650ORB (oil rubbed bronze)

- Metal handle
- Extension kit available -ACF3001EXT
- Lifetime limited warranty
- Meets ANSI:A112.18.1M
- cUPC/IAPMO listed
- ADA compliant