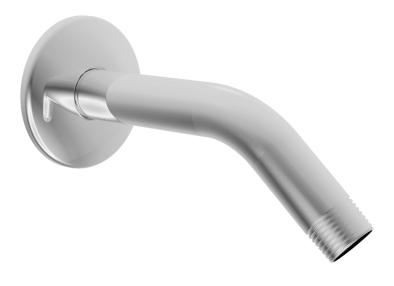

## MISENO COLLECTION

### **SHOWER ARM**

#### **Product Codes:**

MNOSH225CP (polished chrome) MNOSH225BN (brushed nickel) MNOSH225ORB (oil rubbed bronze)

- Brass shower arm & flange
- Easy installation
- Lifetime limited warranty
- Meets ANSI:A112.18.1
- cUPC/IAPMO listed