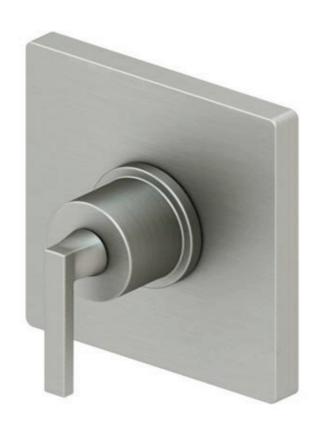

## MISENO COLLECTION

### VALVE ONLY TRIM KIT

#### **Product Codes:**

MNOVT650CP (polished chrome) MNOVT650BN (brushed nickel) MNOVT650ORB (oil rubbed bronze)

- Metal handle
- Extension kit available -ACF3001EXT
- Lifetime limited warranty
- Meets ANSI:A112.18.1M
- cUPC/IAPMO listed
- ADA compliant