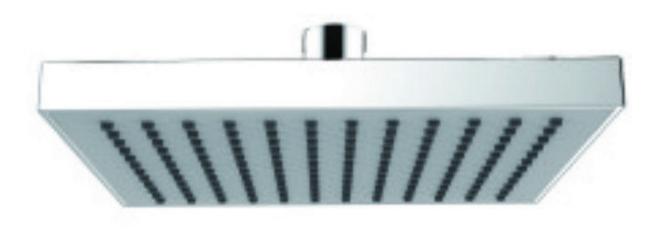

## MISENO COLLECTION

### SINGLE FUNCTION SHOWERHEAD

#### **Product Codes:**

MNOSH625CP (polished chrome) MNOSH625BN (brushed nickel) MNOSH625ORB (oil rubbed bronze)

- Single function showerhead (full spray)
- Max flow rate:2.0 GPM at 80 PSI
- Brass ball joint
- Easy clean rubber nozzles
- Easy installation
- Shower arm & flange sold separately
- Lifetime limited warranty
- Meets ANSI:A112.18.1
- cUPC/IAPMO listed